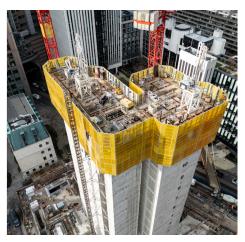

## **Aldermanbury Square**

London I UK

Construction of a 60m high rise core. Complete enclosure of the slipform system with solid Doka Xbright elements. Preassembly off site and assembly on site under the supervision of an experienced Doka supervisor. **Challenges:** short construction time, high safety requirements, vulnerability to wind and tight project budget. **Solution:** The integration of the Xbright plastic panels as a protection screen for the slipform system not only creates a bright and safe working environment, but the proven noise reduction of the Xbright enclosure often makes slipforming in an urban environment possible in the first place.

Location: London, UK
Year of completion: 2023
Project duration: 86 days

Construction company: Alpine Chian

Teck Realty Pte. Ltd

Structure: High rise core

Height of structure: 60m

Wall thickness: 0.25m / 0.30m