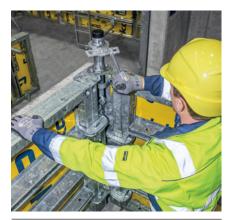

simply by turning a spindle

- set up and strip the formwork in a few simple steps
- is operated by just 1 person
- is operated from above without any special extra tools

The formwork is detached very quickly, with a stripping play of 6 cm