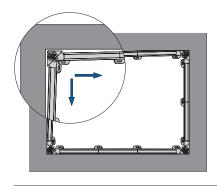

simply by turning a spindle

- set up and strip the formwork in a few simple steps
- is operated by just 1 person
- is operated from above without any special extra tools

The formwork is detached very quickly, with a stripping play of 6 cm

Framax stripping corner 1 - simply quick

The shaft formwork is lifted in one piece