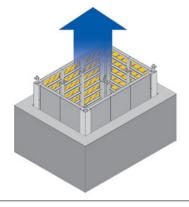

## **Super-short forming-times**

by exploiting an innovative principle

- cuts forming-times by as much as 75 %
- saves crane time by lifting the formwork in one piece
- any panel, of any width, can be used between the stripping corners
- better concrete appearance inside the shaft, as there is now no need for extra formwork stripping elements in the middle of the wall

Framax stripping corner 1 - simply quick

The shaft formwork is lifted in one piece