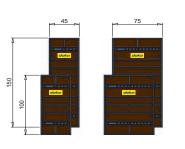

**Designed for durability** thanks to a strong panel frame

Universal panels for columns with 5 cm grid

Standard panels with 5 cm logical system grid for perfect adaptability

Doka Formwork Pte. Ltd. I T +65 6897 7737 | singapore@doka.com | www.doka.sg Doka Philippines, Inc. I T +63 2 8883 3652 | philippines@doka.com | www.doka.com Doka Formwork Malaysia Sdn Bhd I T +603 6148 6888 | malaysia@doka.com | www.doka.my Doka Australia New South Wales I T +61 2 8796 0500 | www.doka.com.au Doka India Pvt. Ltd. I T +91 22 20871241 | +91 22 62705300 | india@doka.com www.doka.com