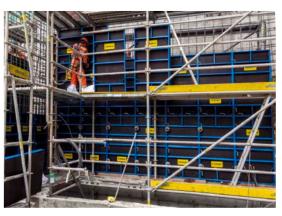

## **Time efficient**

owing to fast, crane-independent forming

- crane-independent workflows due to lightweight handset system and integrated ergonomic handles
- easy handling thanks to rapidly connecting panels (using Framini clips) and simple adaption to uneven ground (with Frami clamps)
- fast working due to low panel weight (29kg/m<sup>2</sup>) and no need for additional alignment profiles
- faster pouring thanks to high permitted concrete pressure (up to 50kN/m<sup>2</sup> used as wall formwork and up to 75kN/m<sup>2</sup> used as column formwork)