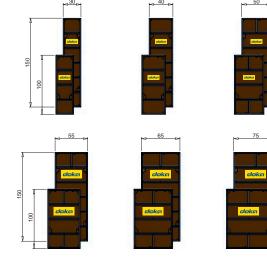

**Designed for durability** thanks to a strong panel frame

Universal panels for columns with 5 cm grid

Standard panels with 5 cm logical system grid for perfect adaptability

Doka Formwork Pte. Ltd. I T +65 6897 7737 | singapore@doka.com | www.doka.sg Doka Philippines, Inc. I T +63 2 8883 3652 | philippines@doka.com | www.doka.com Doka Formwork Malaysia Sdn Bhd I T +603 6148 6888 | malaysia@doka.com | www.doka.my Doka Australia New South Wales I T +61 2 8796 0500 | www.doka.com.au Doka India Pvt. Ltd. I T +91 22 20871241 | +91 22 62705300 | india@doka.com www.doka.com