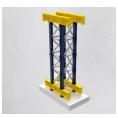

# Doka UniKit load bearing frame 1000

The ideal solution for application at abutment for heavy loads up to 1000 kN/leg.