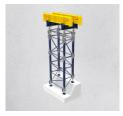

# Doka UniKit shoring tower 1000

The optimal shoring for particularly heavy loads up to 1000kN/leg.