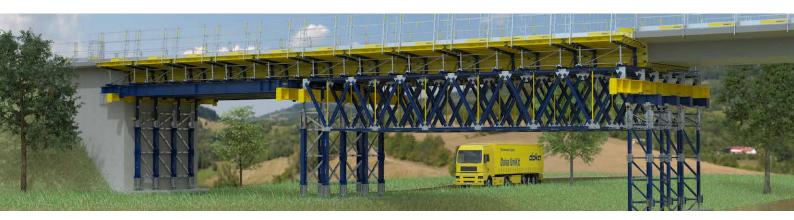

# **Doka UniKit**Your solution for infrastructure projects - plug & play!

**Doka UniKit - the universal engineering kit for heavy loads in the infrastructure and high-rise sector.** Whether for the construction of bridge, tunnel, power plant or vertical structures, we offer cost-effective shoring solutions for almost any application. Built with modular standard components, Doka UniKit offers outstanding flexibility and customisation. This makes civil engineering as flexible, individual and varied as playing with colourful building blocks. At its core, UniKit consists of the shoring tower 1000, shoring tower 480, truss 1250, primary & secondary beams. All these components function seamlessly with each other and other Doka shoring systems. Combined with Doka formwork, your infrastructure and high-rise projects can be accomplished safely, efficiently and interface-free. The right Doka services tailored to your needs - just plug and play!

# Doka UniKit truss 1250

The UniKit truss 1250 is ideal for spans from 15 to 21 meters.