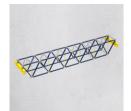

# Doka UniKit truss 1250

The UniKit truss 1250 is ideal for spans from 15 to 21 meters.