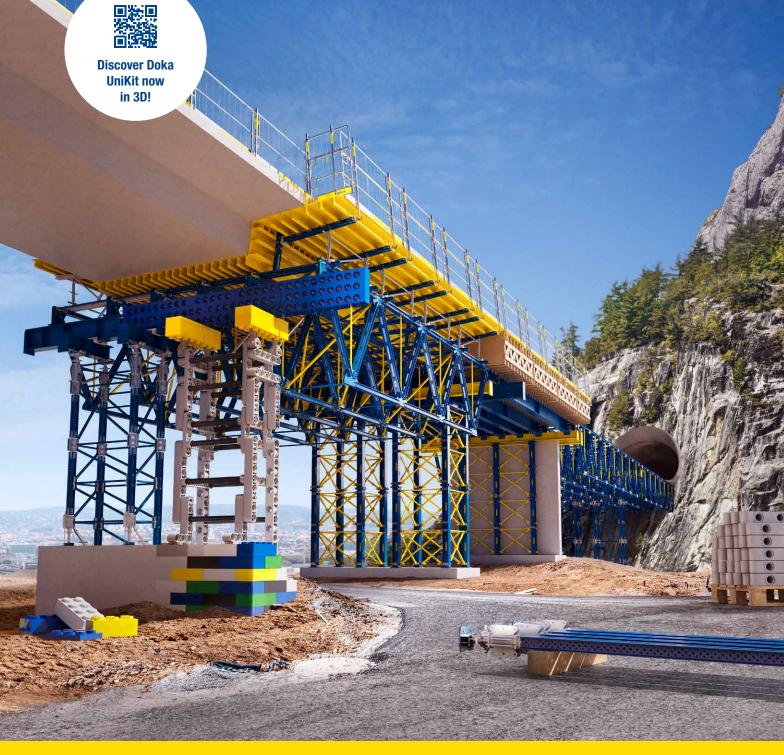

# **Doka UniKit**Your solution for infrastructure projects - plug & play!

**Doka UniKit - the universal engineering kit for heavy loads in the infrastructure and high-rise sector.** Whether for the construction of bridge, tunnel, power plant or vertical structures, we offer cost-effective shoring solutions for almost any application. Built with modular standard components, Doka UniKit offers outstanding flexibility and customisation. This makes civil engineering as flexible, individual and varied as playing with colourful building blocks. At its core, UniKit consists of the shoring tower 1000, shoring tower 480, truss 1250, primary & secondary beams. All these components function seamlessly with each other and other Doka shoring systems. Combined with Doka formwork, your infrastructure and high-rise projects can be accomplished safely, efficiently and interface-free. The right Doka services tailored to your needs - just plug and play!

# Doka UniKit shoring tower 480

The ideal solution for transferring heavy loads up to 480 kN/leg in civil engineering.

# Doka UniKit shoring tower 1000

The optimal shoring for particularly heavy loads up to 1000kN/leg.

# Doka UniKit truss 1250

The UniKit truss 1250 is ideal for spans from 15 to 21 meters.